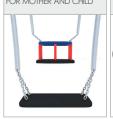

SOLID AND ESTHETIC ROPE CONNECTORS MADE OF INJECTION MOLDED **POLYAMIDE** 

THE SEATS ARE MADE WITH AN ALUMINUM CONSTRUCTION COVERED WITH A SOFT EPDM RUBBER

SAFETY SEAT MADE OF ALUMINUM AND STAINLESS STEEL COVERED WITH SOFT POLYURETHANE