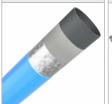

## MATERIALS:

NATURAL ROBINIA WOOD

ELEMENTS CONSTRUCTION MADE OF STAINLESS STEEL

AISI 304

SLIDES MADE OF STAINLESS STEEL

SWINGS, SLINGS WITH DOUBLE

OPTIONAL: BACK SUPPORT OF THE SEAT WITH STEEL CONSTRUCTION
COVERED WITH SOFT
POLYURETHANE