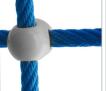

SOLID AND ESTHETIC ROPE CONNECTORS MADE OF INJECTION MOLDED **POLYAMIDE** 

THE SEATS ARE MADE WITH AN ALUMINUM CONSTRUCTION COVERED WITH A SOFT EPDM RUBBER

SAFETY SEAT MADE OF ALUMINUM AND STAINLESS STEEL COVERED WITH SOFT POLYURETHANE