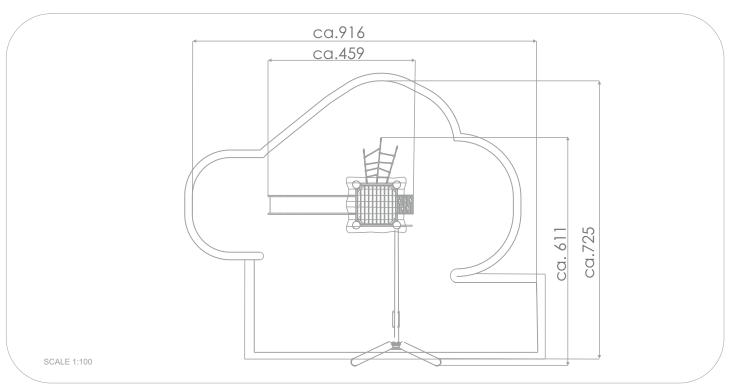

## INFORMATION ABOUT THE PRODUCT

| IN OKWINION NEODI IIILI KODOCI                                                                                                   |                 |
|----------------------------------------------------------------------------------------------------------------------------------|-----------------|
| Dimensions                                                                                                                       | ca.611 x 459 cm |
| Safety zone                                                                                                                      | ca.725 x 916 cm |
| Overall height                                                                                                                   | ca.435 cm       |
| Free fall height                                                                                                                 | ca.150 cm       |
| Amount of users                                                                                                                  | 6 person        |
| Product complies with EN 1176-1:2017-12                                                                                          | YES             |
| Availability of spare parts                                                                                                      | YES             |
| Age range                                                                                                                        | 3-12            |
| The biggest element                                                                                                              | 421 cm          |
| The heaviest element                                                                                                             | 140 kg          |
| According to EN 1176-1;2017-12 norm, the product requires applying a safety surface according to the product's free fall height. |                 |

Visualisation is for reference only, actual appearance may vary.

8166