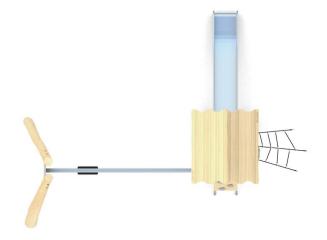

## **ROBINIA PLAY** 8166

Visualisation is for reference only, actual appearance may vary.

8166

## **ROBINIA PLAY**