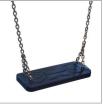

SOLID AND ESTHETIC ROPE CONNECTORS MADE OF INJECTION MOLDED **POLYAMIDE** 

THE SEATS ARE MADE WITH AN ALUMINUM CONSTRUCTION COVERED WITH A SOFT EPDM RUBBER

SAFETY SEAT MADE OF ALUMINUM AND STAINLESS STEEL COVERED WITH SOFT POLYURETHANE