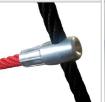

SOLID CONSTRUCTION MADE OF BLACKSTEEL \$235JR, CLEANED IN THE SANDBLASTING PROCESS

POLYPROPYLENE ROPES PP - MULTISPLIT TYPE WITH A STEEL CORE AND A DIAMETEROF 16 MM

ROPE ENDINGS PRESSED IN A SLEEVE MADE OF DURABLE ALUMINUM ALLOY