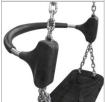

## MATERIALS:

NATURAL ROBINIA WOOD

ELEMENTS CONSTRUCTION MADE OF STAINLESS STEEL

AISI 304

SLIDES MADE OF STAINLESS STEEL

SWINGS, SLINGS WITH DOUBLE

OPTIONAL: BACK SUPPORT OF THE SEAT WITH STEEL CONSTRUCTION
COVERED WITH SOFT
POLYURETHANE

SOLID AND ESTHETIC ROPE CONNECTORS MADE OF INJECTION MOLDED **POLYAMIDE** 

THE SEATS ARE MADE WITH AN ALUMINUM CONSTRUCTION COVERED WITH A SOFT EPDM RUBBER

SAFETY SEAT MADE OF ALUMINUM AND STAINLESS STEEL COVERED WITH SOFT POLYURETHANE