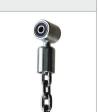

SOLID CONSTRUCTION MADE OF BLACKSTEEL \$235JR, CLEANED IN THE SANDBLASTING PROCESS

POLYPROPYLENE ROPES PP - MULTISPLIT TYPE WITH A STEEL CORE AND A DIAMETEROF 16 MM

ROPE ENDINGS PRESSED IN A SLEEVE MADE OF DURABLE ALUMINUM ALLOY

SOLID AND ESTHETIC ROPE CONNECTORS MADE OF INJECTION MOLDED **POLYAMIDE** 

THE SEATS ARE MADE WITH AN ALUMINUM CONSTRUCTION COVERED WITH A SOFT EPDM RUBBER

SAFETY SEAT MADE OF ALUMINUM AND STAINLESS STEEL COVERED WITH SOFT POLYURETHANE